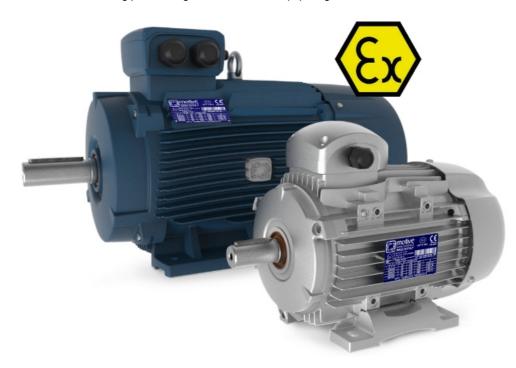

mailing.paolocatuogno.com/admin/index.php?Page=Newsletters&Action=View&id=1624

Cat

DUST

GAS

Hi, This is to inform you that also motive three phase motors of the <u>DELPHI EX</u> series [like "<u>EX" motive gearboxes (</u>BOX EX worm, ENDURO EX helical bevel, STON EX mounted shaft helical, ROBUS EX in-line helical, STADIO EX pre-stage)] have just been certified ATEX for category 2 and 3.