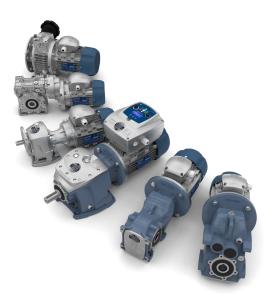

mailing.paolocatuogno.com/admin/index.php?Page=Newsletters&Action=View&id=1381

Hi, This is to inform you that all motive gearboxes (BOX worm, ENDURO helical bevel, STON mounted shaft helical, ROBUS in-line helical, STADIO pre-stage) have just been certified ATEX for category 2 and 3. The same ATEX gearboxes will then be suitable for 4 zones, 2 categories, Gas and Dust